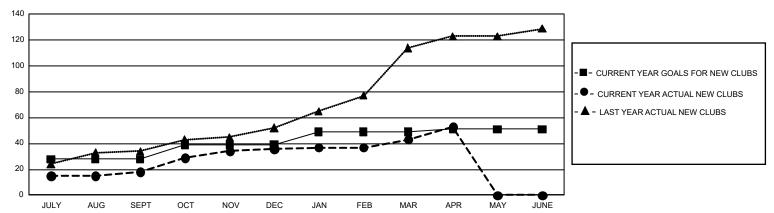

## GOALS AND ACTUAL NEW CLUBS CUMULATIVE

## GMT Constitutional Area 6, Group C

GMT: OPEN

REPORT DOES NOT INCLUDE CLUBS IN UNDISTRICTED AREAS.

| Clubs                 |               |           |               | Members               |                        |                         |                                                    |  |
|-----------------------|---------------|-----------|---------------|-----------------------|------------------------|-------------------------|----------------------------------------------------|--|
| RESULTS FOR 2019-2020 |               |           |               | RESULTS FOR 2019-2020 |                        |                         |                                                    |  |
| QUARTER               | NEW CLUB GOAL | NEW CLUBS | DROPPED CLUBS | QUARTER MEME          | BER GROWTH NET<br>GOAL | MEMBER GROWTH<br>ACTUAL | DROPPED<br>MEMBERS ACTUAL<br>(including transfers) |  |
| JULY/AUG/SEPT         | 84            | 18        | 8             | JULY/AUG/SEPT         | 1,182                  | 1,060                   | 433                                                |  |
| OCT/NOV/DEC           | 33            | 18        | 3             | OCT/NOV/DEC           | 594                    | 1,164                   | 910                                                |  |
| JAN/FEB/MAR           | 30            | 7         | 91            | JAN/FEB/MAR           | 564                    | 859                     | 2,171                                              |  |
| APR/MAY/JUNE          | 6             | 10        | 0             | APR/MAY/JUNE          | 270                    | 336                     | 1                                                  |  |