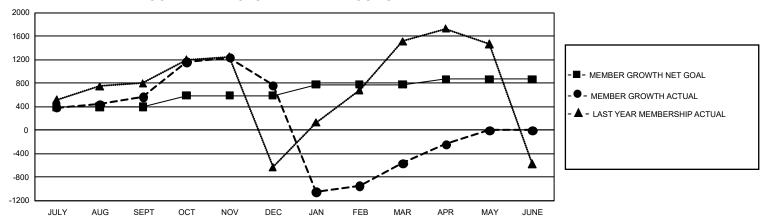

## GOALS AND ACTUAL MEMBERS CUMULATIVE

| DROPPED CLUBS: 102               |       | 424 CLUBS OF 1,000 ADDED 1 OR<br>MORE NEW MEMBERS | GENDER DISTRIBUTION             |                 |        |
|----------------------------------|-------|---------------------------------------------------|---------------------------------|-----------------|--------|
|                                  |       |                                                   | MALE                            | 20,792 (79.02%) |        |
| DROPPED MEMBERS                  |       |                                                   | FEMALE                          | 5,519 (20.98%)  |        |
| DECEASED                         | 21    | CLICK HERE FOR CUMULATIVE                         | TOTAL FAMILY UNIT MEMBERS       |                 | 12,100 |
| CLUB CANCELLED 2,094 OTHER 1,399 |       | MEMBERSHIP DATA                                   | FAMILY MEMBERS PAYING HALF DUES |                 | 8,318  |
| TOTAL                            | 3,514 |                                                   |                                 |                 |        |

## GMT Constitutional Area 6, Group C

GMT: OPEN

REPORT DOES NOT INCLUDE CLUBS IN UNDISTRICTED AREAS.

| Clubs                 |               |           |               | Members               |                        |                         |                                                    |  |
|-----------------------|---------------|-----------|---------------|-----------------------|------------------------|-------------------------|----------------------------------------------------|--|
| RESULTS FOR 2019-2020 |               |           |               | RESULTS FOR 2019-2020 |                        |                         |                                                    |  |
| QUARTER               | NEW CLUB GOAL | NEW CLUBS | DROPPED CLUBS | QUARTER MEME          | BER GROWTH NET<br>GOAL | MEMBER GROWTH<br>ACTUAL | DROPPED<br>MEMBERS ACTUAL<br>(including transfers) |  |
| JULY/AUG/SEPT         | 84            | 18        | 8             | JULY/AUG/SEPT         | 1,182                  | 1,060                   | 433                                                |  |
| OCT/NOV/DEC           | 33            | 18        | 3             | OCT/NOV/DEC           | 594                    | 1,164                   | 910                                                |  |
| JAN/FEB/MAR           | 30            | 7         | 91            | JAN/FEB/MAR           | 564                    | 859                     | 2,171                                              |  |
| APR/MAY/JUNE          | 6             | 10        | 0             | APR/MAY/JUNE          | 270                    | 336                     | 1                                                  |  |